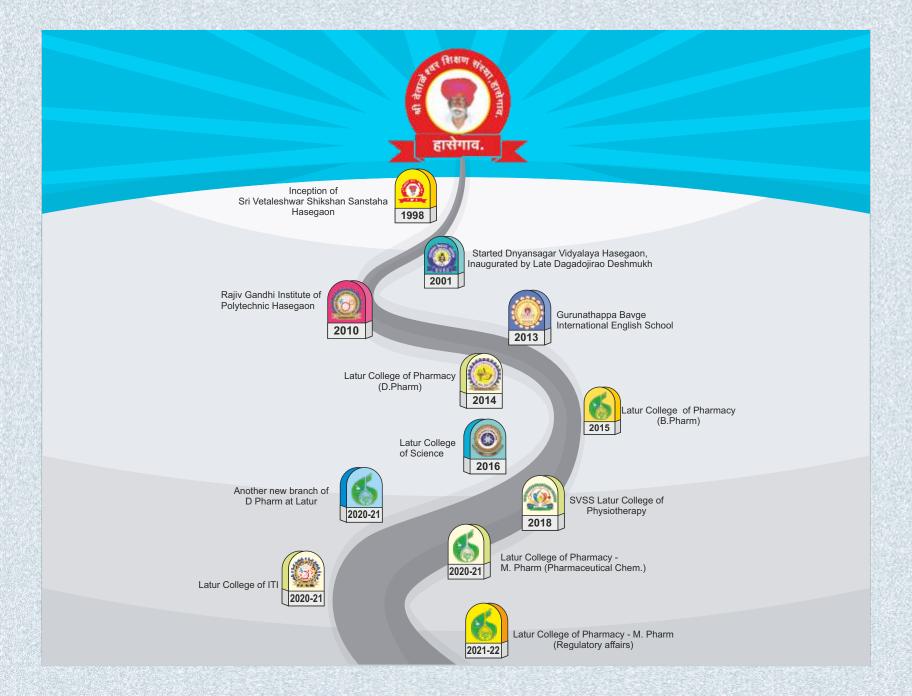

# **EDUCATION FOR SERVICES**

Education is the foundation of life. Its not only helps us in our progress but also is a proess of nation building. Selecting right education and selecting right educational institute, plays an important role for any student, it believes the President Bhimashankar Gurunathappa Bavage. Shri Vetaleshwar Shiksha Sanstha, Hasegon, is one such premier educational institute, which not only lays foundation for a student's career, but also ensures all round development of the students. The educational institute runs various courses like Ploytechnic, Physiotherapy, Diploma, Degree & Post Graduation in Pharmacy. Junior science colleges and also has a international English School. Shri Vetaleshwar Shikshan Sanstha, Hasegaon is popular for giving quality education to the students of Marathwada region, Maharashtra. This education society was established in 1998 with the inspiration of Gurunathappa Bavage is a known personalists for helping economically backward students by providing education with concession in fees. Natural surroundings, large spread campus over 35 acres of land, makes the Institute stand out in the drought prone area of Marathwada. It is natural atmosphere, with large spread area of about Thirty-Five acres, Two acres in Latur city located at Basweshwar Chowk, Latur. The eduction of Latur is known by "Latur Pattern" education too it is the central point of education. The place Hasegaon is about nine kilometres form Latur and fifteen kilometres from railway station. Latur is connected to Pune-Aurangabad and Mumbai with railway lines, the peaceful environment of Hasegaon provides a good ambience for education.