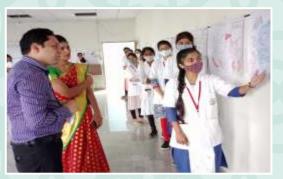

#### हरोगाव येथे मोफत आरोग्य तपासणी शिबिर

और वालक्यांक वार्यका पार्थकेंका विकासी लेकाेले विकासक रेलमुख बांच्य समुद्रोदिनोनीमत संकत आतंत्र्य राजसभी विशेष व कोतंत्र (कोविद्र-१९) जरवपूर्वी अर्थक्रम आर्थित करण्यात जाला होता. क्री बेताहेरबर जिल्हा रांत्या संपत्तित त्वात् वर्वेतंत्र ऑफ पार्नसी, शसंगात येथे प्रामरंपात्र करवीतपारमोत कार्यक्रम केलात आला. प्रमुख भारते साधुन संस्थेय मी.मालुबाई रातीह, जामस्थ्य सलीत शेख, इससीयक रणजीत हिंद, संस्था कोयध्यक्ष विकलित ही, लेक्क्रे, प्रत्याची हीं सामनीता बाधरे, अनंदर पताण, नेतृद्दीन पताण, अनंद पानकुप्रकर, बीमोर पीनाव्ह ह जिस्सित होते विद्यालयीय जनजाराज्ञीय पद्मानदाराचे साहतिकाण केले. संहर्यच सी. wagant राजाद गांने शिक्षानाने क्रीकड केले.