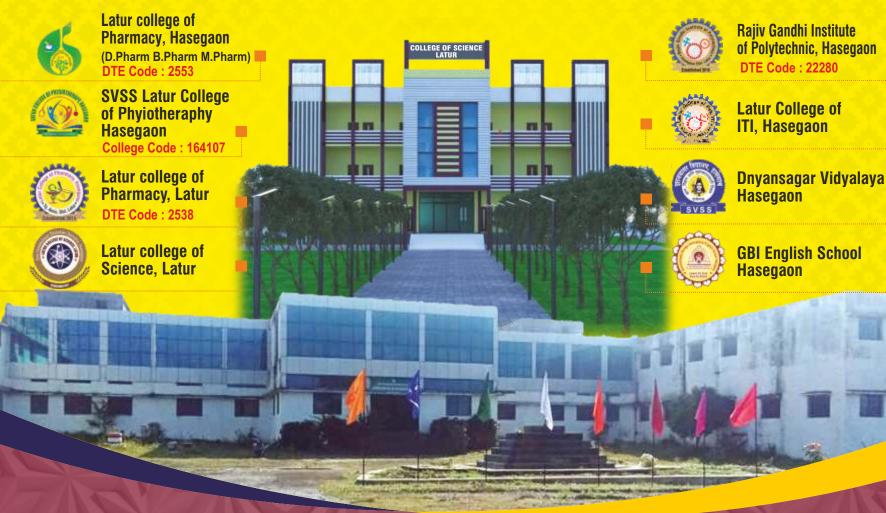

# LATUR COLLEGE OF PHARMACY, HASEGAON

Gurunathappa Bavage Knowledge City, Hasegaon, Tq. Ausa, Dist. Latur

COLLEGE CODE 2553

# **SVSS LATUR COLLEGE OF PHYSIOTHERAPY**

Gurunathappa Bavage Knowledge City, Hasegaon, Tq. Ausa, Dist. Latur

COLLEGE CODE **164107** 

# LATUR COLLEGE OF D. PHARMACY, LATUR

Basaveshwar Chowk, Katpur Road, Latur Tq.Dist. Latur.

COLLEGE CODE 2538

# RAJIV GANDHI INSTITUTE OF POLYTECHNIC

Gurunathappa Bavage Knowledge City, Hasegaon, Tq. Ausa, Dist. Latur

COLLEGE CODE 2280

# **LATUR COLLEGE OF ITI, HASEGAON**

Gurunathappa Bavage Knowledge City, Hasegaon, Tq. Ausa, Dist. Latur

**PRINCIPAL** 

# **LATUR COLLEGE OF SCIENCE, LATUR**

Basaveshwar Chowk, Katpur Road, Latur Tq.Dist. Latur.

11<sup>th</sup>, 12<sup>th</sup> Science

• Crop Science • General Science

# DNYANSAGAR VIDYALAYA, HASEGAON

Gurunathappa Bavage Knowledge City, Hasegaon, Tq. Ausa, Dist. Latur

Mr. Gore Kalidas HEAD MASTER

Mr. Kutwad G.V. Mrs. Bavge S. P. Mrs. Mupade A. N. Mr. Landge A.G. Mr. Kokate S. K. Mr. Patil D. S.

GBI ENGLISH SCHOOL HASEGAON

Gurunathappa Bavage Knowledge City, Hasegaon, Tq. Ausa, Dist. Latur