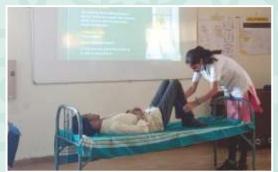

City, Hasegaon, Tq. Ausa, Dist. Latur

COLLEGE CODE **164107** 

#### INTAKE

| COURSE        | CODE   | INTAKE | DURATION  | UNIVERSITY/BOARD |
|---------------|--------|--------|-----------|------------------|
| Physiotherapy | 164107 | 40     | 4.5 YEARS | MUHS, Nashik     |

### PHYSIOTHERAPY - BPTH (Bachelor of Physiotherapy)

Eligibility: FIRSTYEAR

 HSC Pass or any examination equivalent to 10th +2, from any recognized board / university with 50% marks in PCB with compulsory current NEET result.

# TEACHING STAFF

DR. S. RABIK KHAN

**PRINCIPAL** 

M.P.T.- Obstetrcs & Gynaecology



Dr. Kokane Sachin



Dr. Ravindra Karbhari



Dr. Nagmode Shradha



Dr. Dharm Adhikari



Dr. Lomte Ritu



Dr. Anjali S. Chale

# **OUR TOPPERS**

F.Y.



S.Y.









# SNAPS OF PHYSIOTHERAPY





















# LATUR COLLEGE OF D. PHARMACY, LATUR

Basaveshwar Chowk, Katpur Road, Latur Tq.Dist. Latur.

COLLEGE CODE 2538

#### INTAKE

| COURSE      | DTE CODE | INTAKE | DURATION | UNIVERSITY/BOARD |
|-------------|----------|--------|----------|------------------|
| D. Pharmacy | 2538     | 60     | 2 YEARS  | MSBTE, Mumbai    |

### D. PHARM

- The basic eligiblity criteria have been fixed for the admission of each course D. PHarmacy admission eligibility criteria in any stream form a recognized academic board get qualification from 10+2 or its exuivalent board.
- To enter the diploma course the board of science must pass the PCB or PCM group.

# MR. NANDKISHOR B. BAVAGE M. Pharm. **PRINCIPAL**

### **TEACHING STAFF**

Mr. Shaikh K. M.



Mr. Pethkar S. R.



Mrs. Swami P. S.



Mr