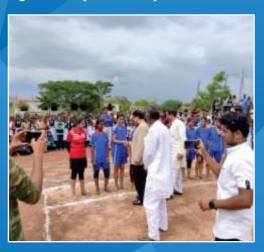

# **SPORTS ATIVITIES**

Activities for overall development in acquiring teamwork and interpersonal capabilities. Student actively organized and participate various events like youth Festival, Fresher Party, Teachers Day. Annual Cultural and Sports events, Parents and Alumni meet. Students also celebrates various days like Women's Day, Independence Day and Republic Day, organized various sport activities and encourage students to participate in various sports event organized by University and Board.