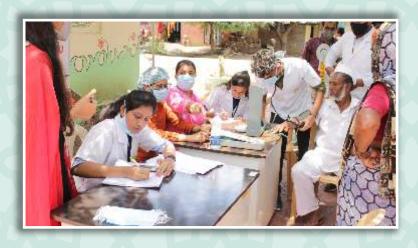

#### हरोगाव येथे मोफत आरोग्य तपासणी शिबिर

और वालक्यांक वार्यका पार्थकेंका विकासी लेकाेले विकासक रेलमुख बांच्य समुद्रोदिनोनीमत संकत आतंत्र्य राजसभी विशेष व कोतंत्र (कोविद्र-१९) जरवपूर्वी अर्थक्रम आर्थित करण्यात जाला होता. क्री बेताहेरबर जिल्हा रांत्या संपत्तित त्वात् वर्वेतंत्र ऑफ पार्नसी, शसंगात येथे प्रामरंपात्र करवीतपारमोत कार्यक्रम केलात आला. प्रमुख भारते साधुन संस्थेय मी.मालुबाई रातीह, जामस्थ्य सलीत शेख, इससीयक रणजीत हिंद, संस्था कोयध्यक्ष विकलित ही, लेक्क्रे, प्रत्याची हीं सामनीता बाधरे, अनंदर पताण, नेतृद्दीन पताण, अनंद पानकुप्रकर, बीमोर पीनाव्ह ह जिस्सित होते विद्यालयीय जनजाराज्ञीय पद्मानदाराचे साहतिकाण केले. संहर्यच सी. wagant राजाद गांने शिक्षानाने क्रीकड केले.