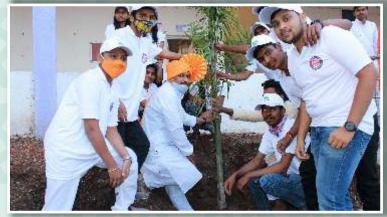

rticipate various events like youth Festival, Fresher Party, Teachers Day. Annual Cultural and Sports events, Parents and Alumni meet. Students also celebrates various days like Women's Day, Independence Day and Republic Day, organized various sport activities and encourage students to participate in various sports event organized by University and Board.













# **CULTURAL ACTIVITIES**

Cultural awareness and participation play an integral role in students education, Our cultural program has the following goals.

1. To give all students the opportunity to be involved in cultural enriching activities. 2. Ecplain our student appreciation of cultural activities. 3. Special talents 4. Chance to excel and to grow in their area of expertise.



















# **SOCIAL ACTIVITIES**











# **SVSS LATUR COLLEGE OF PHYSIOTHERAPY**

Gurunathappa Bavage Knowledge City, Hasegaon, Tq. Ausa, Dist. Latur

COLLEGE CODE **164107** 

#### INTAKE

| COURSE        | CODE   | INTAKE | DURATION  | UNIVERSITY/BOARD |
|---------------|--------|--------|-----------|------------------|
| Physiotherapy | 164107 | 40     | 4.5 YEARS | MUHS, Nashik     |

### PHYSIOTHERAPY - BPTH (Bachelor of Physiotherapy)

Eligibility: FIRSTYEAR

 HSC Pass or any examination equivalent to 10th +2, from any recognized board / university with 50% marks in PCB with compulsory current NEET result.

# TEACHING STAFF

DR. S. RABIK KHAN

**PRINCIPAL** 

M.P.T.- Obstetrcs & Gynaecology



Dr. Kokane Sachin



Dr. Ravindra Karbhari



Dr. Nagmode Shradha



Dr. Dharm Adhikari



Dr. Lomte Ritu



Dr. Anjali S.