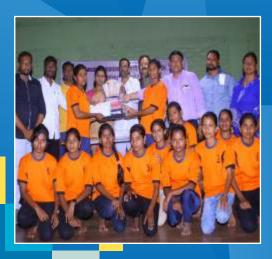

# **SPORTS ATIVITIES**

Activities for overall development in acquiring teamwork and interpersonal capabilities. Student actively organized and participate various events like youth Festival, Fresher Party, Teachers Day. Annual Cultural and Sports events, Parents and Alumni meet. Students also celebrates various days like Women's Day, Independence Day and Republic Day, organized various sport activities and encourage students to participate in various sports event organized by University and Board.