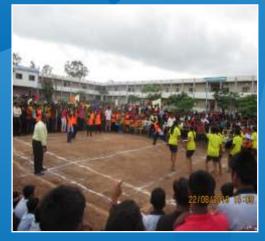

# **SPORTS ATIVITIES**

Activities for overall development in acquiring teamwork and interpersonal capabilities. Student actively organized and participate various events like youth Festival, Fresher Party, Teachers Day. Annual Cultural and Sports events, Parents and Alumni meet. Students also celebrates various days like Women's Day, Independence Day and Republic Day, organized various sport activities and encourage students to participate in various sports event organized by University and Board.