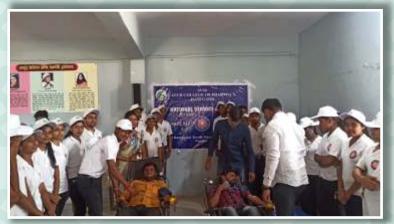

#### हरोगाव येथे मोफत आरोग्य तपासणी शिबिर

और वालक्यांक वार्यका पार्थकेंका विकासी लेकाेले विकासक रेलमुख बांच्य समुद्रोदिनोनीमत संकत आतंत्र्य राजसभी विशेष व कोतंत्र (कोविद्र-१९) जरवपूर्वी अर्थक्रम आर्थित करण्यात जाला होता. क्री बेताहेरबर जिल्हा रांत्या संपत्तित त्वात् वर्वेतंत्र ऑफ पार्नसी, शसंगात येथे प्रामरंपात्र करवीतपारमोत कार्यक्रम केलात आला. प्रमुख भारते साधुन संस्थेय मी.मालुबाई रातीह, जामस्थ्य सलीत शेख, इससीयक रणजीत हिंद, संस्था कोयध्यक्ष विकलित ही, लेक्क्रे, प्रत्याची हीं सामनीता बाधरे, अनंदर पताण, नेतृद्दीन पताण, अनंद पानकुप्रकर, बीमोर पीनाव्ह ह जिस्सित होते विद्यालयीय जनजाराज्ञीय पद्मानदाराचे साहतिकाण केले. संहर्यच सी. wagant राजाद गांने शिक्षानाने क्रीकड केले.