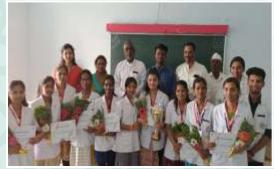

# **OUR TOPPERS**

### **D. Pharmacy**

Jadhav Devanand (91.73%)

Hulsurkar Sakshi (89.00%) Jadhav Snehal (88.36%)

### M. Pharmacy

Dhavle Raviraj (91.38%)

Thorath Sanket (89.87%) Shaikh Sohel (89.11%)

# B. Pharmacy (F.Y.)

**Shaikh Saba (95.00%)** 

Burle Shilpa (93.00%) Shinde Madhuri (91.00%)

# B. Pharmacy (S.Y.)

Patil Laxmi (98.60%)

Dongare Sayali (96.00%)

Belkunde Aishwarya (93.00%)

### B. Pharmacy (T. Y.)

Barate Sushil (98.50%)

Irkar Jyothi Ram (97.00%) Pendkar Anjali (95.00%)

# **B. Pharmacy (Final Year)**

Kulkarni Shweta (98.00%)

Kamble A. U. (95.00%) Kolasure J. S. (96.00%)